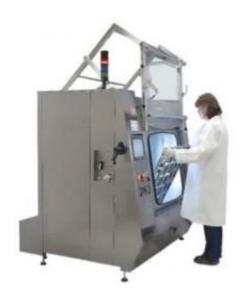

## TK1327 - PBT Works SuperSWASH III Twingo PCB & Stencil Washer (2016)

Model: SuperSWASH III Twingo PCB & Stencil Washer

SKU:

Year: 2016

Description:

PBT Works SuperSWASH III Twingo PCB & Stencil Washer

PCBA de-fluxing and stencil cleaning in one system