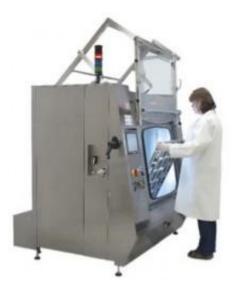

## TK1327 - PBT Works SuperSWASH III Twingo PCB & Stencil Washer (2016)

Model: SuperSWASH III Twingo PCB & Stencil Washer

SKU:

Year: 2016

Description:

PBT Works SuperSWASH III Twingo PCB & Stencil Washer

PCBA de-fluxing and stencil cleaning in one system