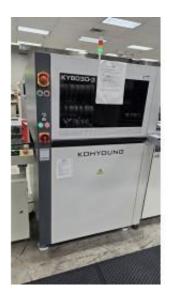

## TK1318 - Koh Young KY8030-3 3D Solder Paste Inspection Machine (2015)

Model: KY8030-3 3D Solder Paste Inspection Machine

SKU:

Year: 2015

## **Description:**

Koh Young KY8030-3 3D SPI (2015)

Brand: Koh Young Technology

Model: KY8030-3

Year: 2015 Type: 3D SPI

Serial Number: SS-SL-00899

The KY8030-3 blends Koh Young's pioneering technologies with an inspection speed of 91.2 cm2/sec. The combination of this system's throughput and accuracy makes the KY8030-3 suitable across a vast range of applications. The latest options makes this system twice as fast as its predecessor with guaranteed measurement accuracy.