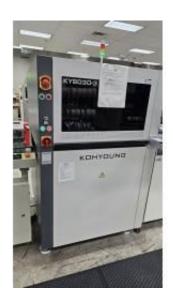

## TK1318 - Koh Young KY8030-3 3D Solder Paste Inspection Machine (2015)

Model: KY8030-3 3D Solder Paste Inspection Machine

SKU:

Year: 2015

## **Description:**

Koh Young KY8030-3 3D SPI (2015)

Brand: Koh Young Technology

Model: KY8030-3

Year: 2015 Type: 3D SPI

Serial Number: SS-SL-00899

The KY8030-3 blends Koh Young's pioneering technologies with an inspection speed of 91.2 cm2/sec. The combination of this system's throughput and accuracy makes the KY8030-3 suitable across a vast range of applications. The latest options makes this system twice as fast as its predecessor with guaranteed measurement accuracy.