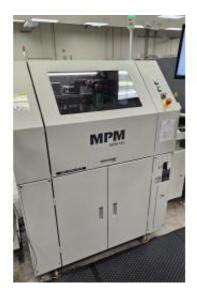

## TK1297 - MPM -100 Momentum Screen Printer (2018)

Model: -100 Momentum Screen Printer

SKU:

Year: 2018

## **Description:**

ITW/MPM MPM-100 Screen Printer (2018)

- Brand: ITW

- Model: MPM-100

- Serial Number: M204812

- Mfg. Year: 2018

## **DETAILS:**

Voltage: 200-240Software: Licensed

- Machine Type (MPM 100): Licensed

- Traceability: Licensed - Verificaction: Licensed

- CamX: Licensed

Inspection Interface: LicensedFixed Barcode Scanner: LicensedManual Inspection: Licensed

## TEKMART | WE GET PRODUCTIVE

- Paste Height Monitor: Licensed
- Prin Track: Licensed (1 Connected)
- Paste Dispenser: Installed
- Wiper Solvent Hardware: Installed
- Head Y Ball Screw: Installed
- Squeegee Type: Closed Loop Dual Z
- Ring Light: Installed
- Conveyor Load Direction: Left-to-Right
- Conveyor Fixed Rail: Front
- Tooling Hardware Installed: Front pin hardstop only