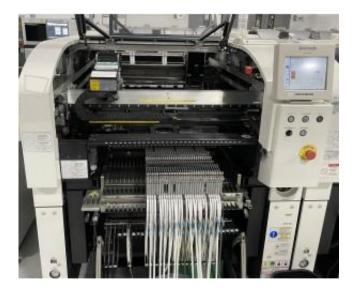

## TK1292 - Panasonic NPM-W2 Placement machine with dual 16-nozzle Heads (2019)

Model: NPM-W2 Placement machine with dual 16-nozzle Heads

SKU:

Year: 2019

## **Description:**

Panasonic NPM-W2 Placement machine with dual 16-nozzle Heads (2019)

Brand: Panasonic

Model: NM-EJM7D (NPM-W2)

Year: 2019

Heads: 16-nozzle head (F) + 16-nozzle head (R)

Placement speed (with dual 16-nozzle heads): 77000 cph (with high production mode on),

70,000 cph (with HP mode off) Feeder Carts type: TF30+TF30

Conveyor: Single Lane

Min ~ Max PCB size: L50mm x W50mm ~ L750mm x W550mm Electric Source: 200/220/380/400/420/480V, 3 Phase, 50/60 Hz Machine Dimensions: W 1280mm x D 2332mm x H 1444mm