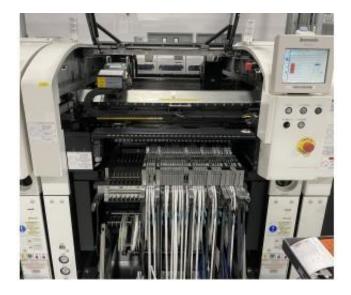

## TK1291 - Panasonic NPM-W2 Placement machine with dual 8-nozzle Heads (2019)

Model: NPM-W2 Placement machine with dual 8-nozzle Heads

SKU:

Year: 2019

## **Description:**

Panasonic NPM-W2 Placement machine with dual 8-nozzle Heads (2019)

Brand: Panasonic

Model: NM-EJM7D (NPM-W2)

Year: 2019

Heads: 8-nozzle head (F) + 8-nozzle head (R)

Placement speed (with dual 8-nozzle heads): 40,000 cph (0.090s/QFP)

Feeder Carts type: TF30+TF30

Conveyor: Single Lane

Min ~ Max PCB size: L50mm x W50mm ~ L750mm x W550mm Electric Source: 200/220/380/400/420/480V, 3 Phase, 50/60 Hz Machine Dimensions: W 1280mm x D 2332mm x H 1444mm