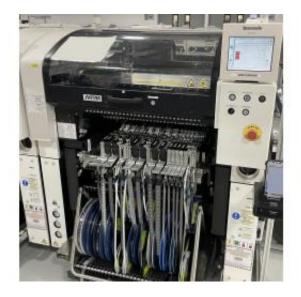

## TK1290 - Panasonic NPM-W2 Placement machine with dual 3-nozzle Heads (2019)

Model: NPM-W2 Placement machine with dual 3-nozzle Heads

SKU:

Year: 2019

## **Description:**

Panasonic NPM-W2 Placement machine with dual 3-nozzle Heads (2019)

Brand: Panasonic

Model: NM-EJM7D (NPM-W2)

Year: 2019

Heads: 3-nozzle head (F) + 3-nozzle head (R)

Placement speed (with dual 3-nozzle heads): 16000 cph (0.25s/chip) and 12500 cph

(0.288s/QFP)

Feeder Carts type: TF30+TF13 + Tray20

Conveyor: Single Lane

Min ~ Max PCB size: L50mm x W50mm ~ L750mm x W550mm Electric Source: 200/220/380/400/420/480V, 3 Phase, 50/60 Hz Machine Dimensions: W 1280mm x D 2332mm x H 1444mm