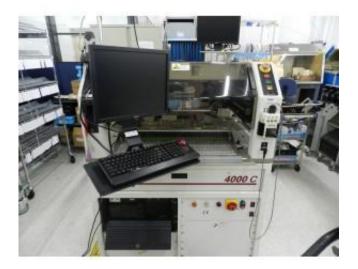

## TK1273 - PPM Quad IVc Pick-&-Place Machine (2010)

Model: Quad IVc Pick-&-Place Machine

SKU:

Year: 2010

## PPM Quad 4c Placement Machine (2010)

Brand: PPM Model: Quad IVc Year: 2010

Factory refurbished. Upgraded to Windows OS. Includes 240+ feeders, vibratory feeder, and JEDEC tray holder.